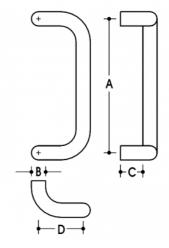

## **DETAILS**

PRODUCT CODE

610043032SSS

**DIMENSIONS** 

A-300mm, B-32mm, C-50mm, D-100mm

DOOR THICKNESS

Glass Max 15mm - Timber/Metal Max 55mm

**FIXING** 

**OVERALL DIAMETER** 

32mm

**PRODUCT SERIES** 

Offset Round Pull Handle

WARRANTIES

25 Years Mechanical

NOTES

Product code identifies as BTB SSS finish